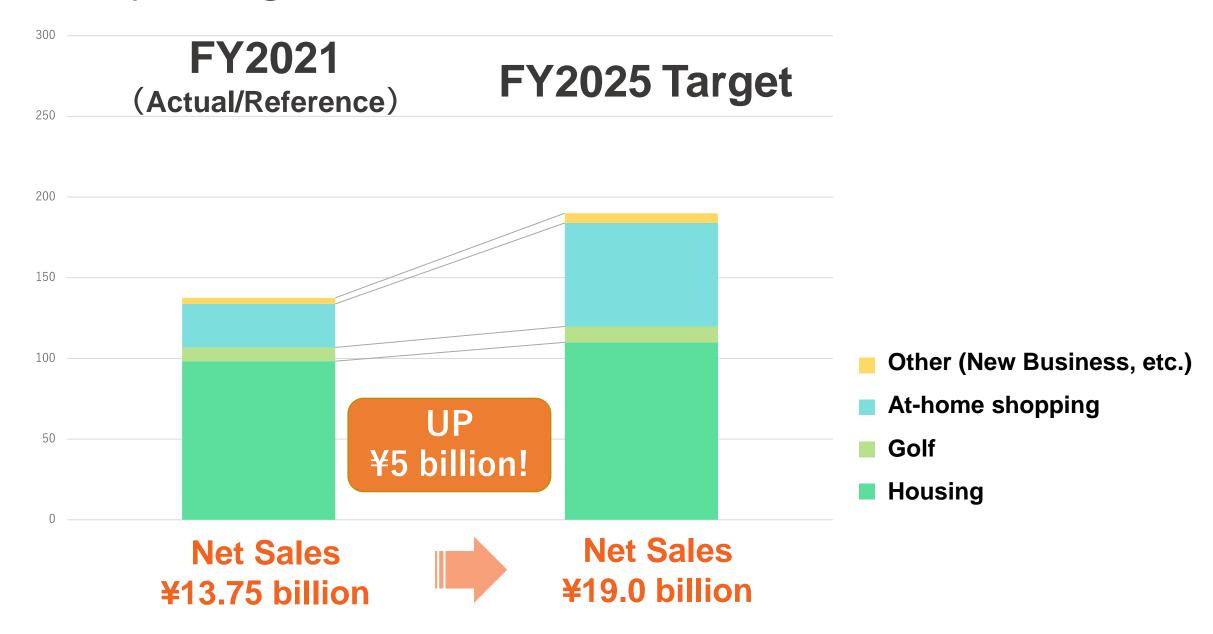

me | Net Sales | Operating<br>Income | Net Sales | Operating<br>Income | Net Sales | Operating Income |
| Broadcasting and Content | 71,348             | 3,654               | 75,200    | 3,300            | 77,000    | 3,200               | 79,300    | 3,600               | 81,000    | 3,800            |
| Lifestyle                | 13,751             | 874                 | 15,800    | 1,000            | 17,000    | 1,600               | 17,700    | 1,700               | 19,000    | 2,200            |

Note: We expect an annual adjustment of -300 million yen in *Adjustments, Other* related to operating income in FY2022 and later for items not allocated to a specific segment (not shown in table)

# Priority Targets (Quantitative Content)





# Priority Targets (Quantitative Lifestyle)





### Disclaimer



This Medium-Term Management Strategy contains forward-looking statements based on projections and estimates. Please be aware that actual results may therefore differ from these statements due to various factors.

#### **Corporate Information Website**



https://corp.asahi.co.jp/en/

For all shareholders, more detailed information such as consolidated financial reports, annual securities reports and corporate reports can be found on the website.