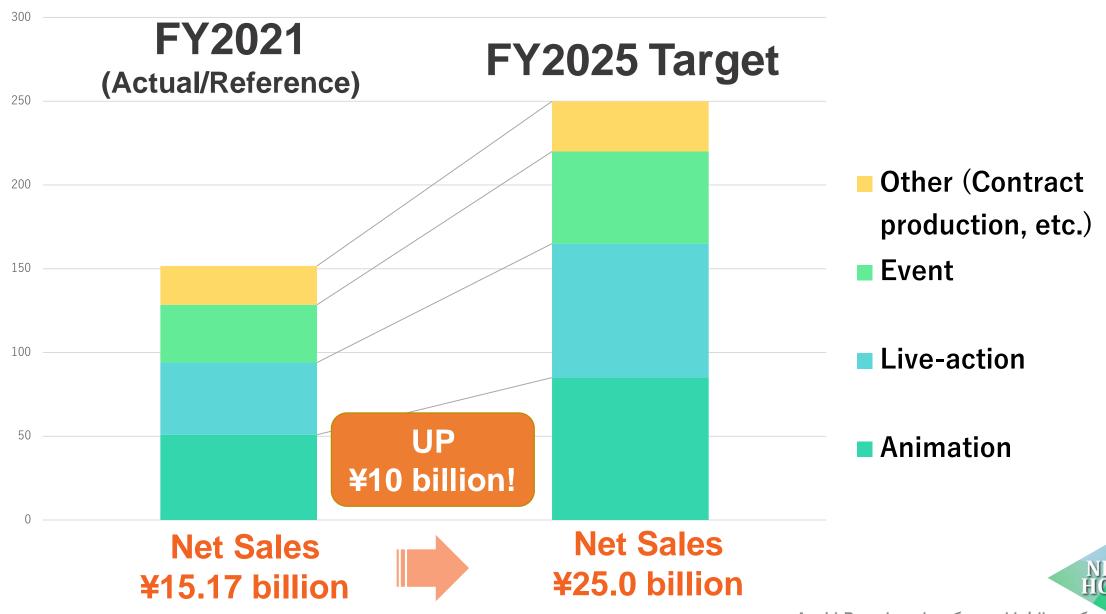

Operating<br>Income | Net Sales | Operating Income | Net Sales | Operating<br>Income | Net Sales | Operating<br>Income | Net Sales | Operating Income |
| Broadcasting and Content | 71,348             | 3,654               | 75,200    | 3,300            | 77,000    | 3,200               | 79,300    | 3,600               | 81,000    | 3,800            |
| Lifestyle                | 13,751             | 874                 | 15,800    | 1,000            | 17,000    | 1,600               | 17,700    | 1,700               | 19,000    | 2,200            |

Note: We expect an annual adjustment of -300 million yen in *Adjustments, Other* related to operating income in FY2022 and later for items not allocated to a specific segment (not shown in table)

# Priority Targets (Quantitative Content)





# Priority Targets (Quantitative Lifestyle)





### Disclaimer



This Medium-Term Management Strategy contains forward-looking statements based on projections and estimates. Please be aware that actual results may therefore differ from these statements due to various factors.

#### **Corporate Information Website**



https://corp.asahi.co.jp/en/

For all shareholders, more detailed information such as consolidated financial reports, annual securities reports and corporate reports can be found on the website.