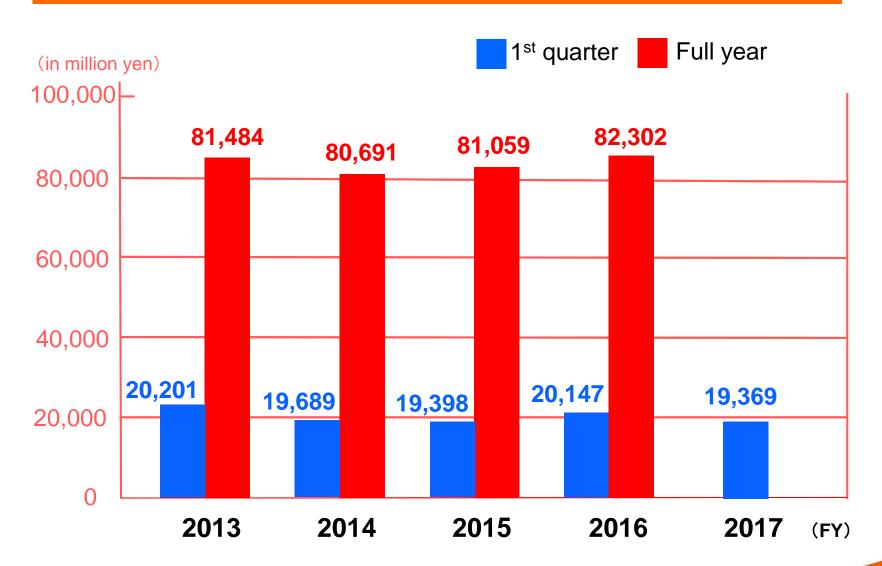

#### Consolidated Net Sales in the Past 5 Years

## **Consolidated Earnings**

|                                               |                      |                      | •      |            |
|-----------------------------------------------|----------------------|----------------------|--------|------------|
|                                               | 1Q of<br>Fiscal 2017 | 1Q of<br>Fiscal 2016 | Growth | % change   |
| Net sales                                     | 19,369               | 20,147               | Δ778   | △3.9%      |
| Operating income                              | 656                  | 705                  | △48    | △6.9%      |
| Ordinary income                               | 816                  | 887                  | △71    | △8.0%      |
| Profit attributable<br>to owners of<br>parent | 477                  | 617                  | △140   | △22.7<br>% |