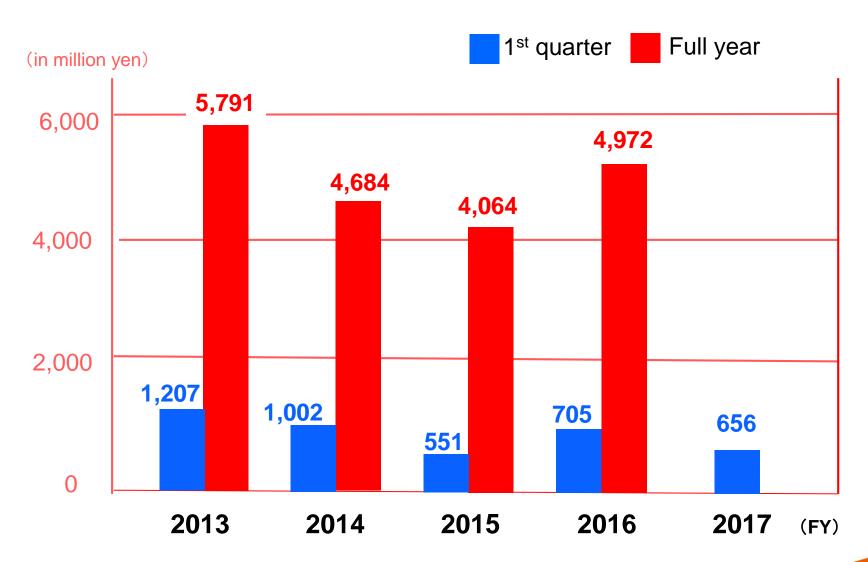

#### Consolidated Operating Income in the Past 5 Years

## **Consolidated Earnings**

|                                               |                      |                      | •      |            |
|-----------------------------------------------|----------------------|----------------------|--------|------------|
|                                               | 1Q of<br>Fiscal 2017 | 1Q of<br>Fiscal 2016 | Growth | % change   |
| Net sales                                     | 19,369               | 20,147               | Δ778   | △3.9%      |
| Operating income                              | 656                  | 705                  | △48    | △6.9%      |
| Ordinary income                               | 816                  | 887                  | △71    | △8.0%      |
| Profit attributable<br>to owners of<br>parent | 477                  | 617                  | △140   | △22.7<br>% |